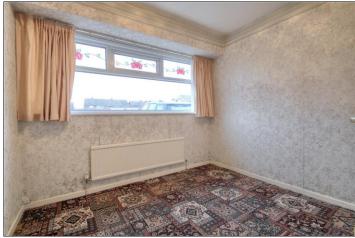

BEDROOM ONE - 3.89m (12'9") x 2.9m (9'6") to robes

BEDROOM TWO - 2.77m x 2.74m (9'1" x 9')

SHOWER ROOM - 1.98m x 1.65m (6'6" x 5'5")