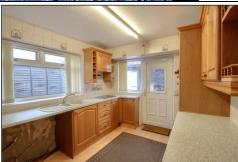

# FARNHAM CLOSE, EAGLESCLIFFE, STOCKTON-ON-TEES, TS16 ONF

- Offered For Sale with The Benefit of NO ONWARD CHAIN
- A Two Bedroom Semi-Detached Bungalow Set Within This Popular Eaglescliffe Development
- Located Within a Pleasant Cul-De-Sac Which Offers Convenient Access to Shopping Facilities & Transport Links
- Sensibly Priced to Reflect the Need for Some General Updating
- Gas Central Heating System & Double Glazed Windows
- ▲ Low Maintenance Gardens to Front & Rear with Side Driveway & Single Garage
- Useful Loft Room Accessed Via a Fixed Staircase & Additional WC
- ▲ Kitchen with A Generous Range of Fitted Units & Built-In Oven & Hob
- Redesigned Shower Room with Tiling to Walls & Floor

#### **ENTRANCE HALLWAY**

LOUNGE - 4.3m x 3.5m (14'1" x 11'6")

KITCHEN - 3.63m x 2.74m (11'11" x 9')