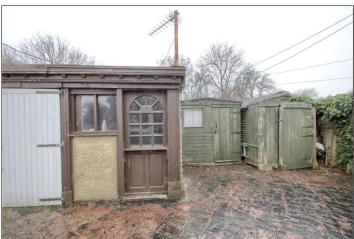

# **GARDENS & GARAGE**

Low maintenance blue slate area to the front with an impressed concrete driveway providing off street parking and leading to the garage with double timber access doors, power points and lighting. The rear garden is also finished in impressed concrete and there are two timber sheds.