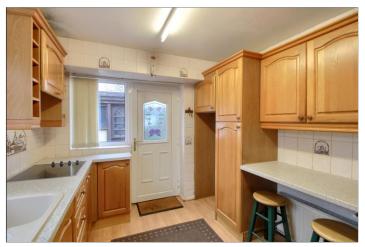

#### **ENTRANCE HALLWAY**

LOUNGE - 4.3m x 3.5m (14'1" x 11'6")

KITCHEN - 3.63m x 2.74m (11'11" x 9')