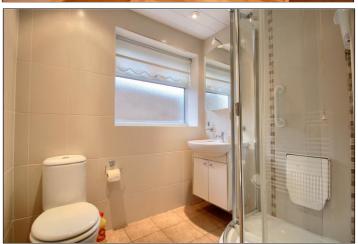

BEDROOM ONE - 3.89m (12'9") x 2.9m (9'6") to robes

BEDROOM TWO - 2.77m x 2.74m (9'1" x 9')

SHOWER ROOM - 1.98m x 1.65m (6'6" x 5'5")