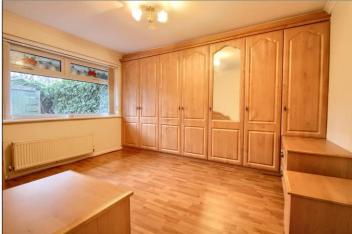

BEDROOM ONE - 3.89m (12'9") x 2.9m (9'6") to robes

BEDROOM TWO - 2.77m x 2.74m (9'1" x 9')

SHOWER ROOM - 1.98m x 1.65m (6'6" x 5'5")

#### **FIRST FLOOR**

LOFT ROOM - 6.35m (20'10") x 5.72m (18'9") (maximum measurements)

**TO VIEW:** Tel: 01642788878

59 High Street, Yarm, TS15 9BH