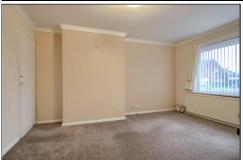

#### **ENTRANCE HALLWAY**

LOUNGE - 4.3m x 3.5m (14'1" x 11'6")

KITCHEN - 3.63m x 2.74m (11'11" x 9')