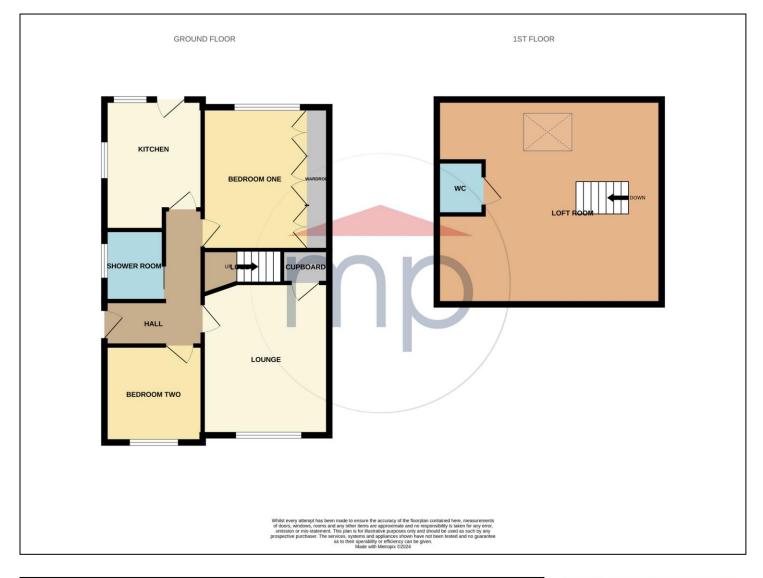

## **GROUND FLOOR**

#### **ENTRANCE HALLWAY**

LOUNGE - 4.3m x 3.5m (14'1" x 11'6")

KITCHEN - 3.63m x 2.74m (11'11" x 9')

### **LOBBY**

Off Hallway with staircase to the first floor.

#### **FIRST FLOOR**

LOFT ROOM - 6.35m (20'10") x 5.72m (18'9") (maximum measurements)

**TO VIEW:** Tel: 01642788878

59 High Street, Yarm, TS15 9BH

## FIRST FLOOR WC

BEDROOM ONE - 3.89m (12'9") x 2.9m (9'6") to robes

BEDROOM TWO - 2.77m x 2.74m (9'1" x 9')

SHOWER ROOM - 1.98m x 1.65m (6'6" x 5'5")