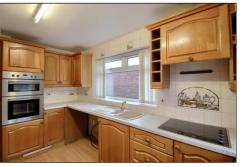

# FARNHAM CLOSE, EAGLESCLIFFE, STOCKTON-ON-TEES, TS16 ONF

- Offered For Sale with The Benefit of NO ONWARD CHAIN
- A Two Bedroom Semi-Detached Bungalow Set Within This Popular Eaglescliffe Development
- Located Within a Pleasant Cul-De-Sac Which Offers Convenient Access to Shopping Facilities & Transport Links
- Sensibly Priced to Reflect the Need for Some General Updating
- Gas Central Heating System & Double Glazed Windows
- ▲ Low Maintenance Gardens to Front & Rear with Side Driveway & Single Garage
- Useful Loft Room Accessed Via a Fixed Staircase & Additional WC
- ▲ Kitchen with A Generous Range of Fitted Units & Built-In Oven & Hob
- Redesigned Shower Room with Tiling to Walls & Floor

#### **ENTRANCE HALLWAY**

LOUNGE - 4.3m x 3.5m (14'1" x 11'6")

KITCHEN - 3.63m x 2.74m (11'11" x 9')