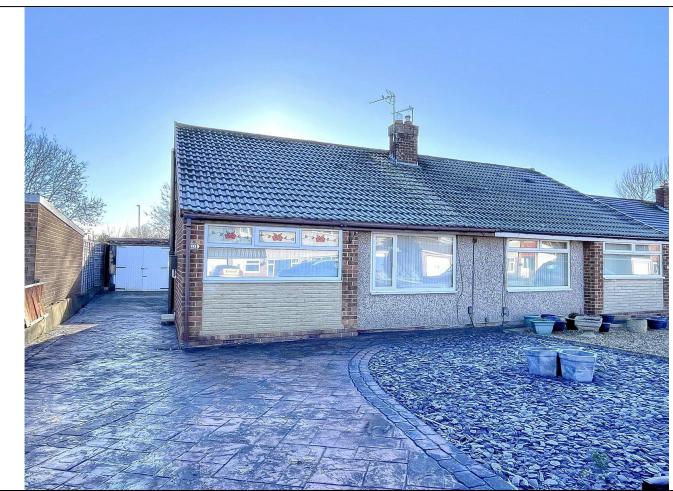

# FARNHAM CLOSE, EAGLESCLIFFE, STOCKTON-ON-TEES, TS16 ONF

- Offered For Sale with The Benefit of NO ONWARD CHAIN
- A Two Bedroom Semi-Detached Bungalow Set Within This Popular Eaglescliffe Development
- Located Within a Pleasant Cul-De-Sac Which Offers Convenient Access to Shopping Facilities & Transport Links
- Sensibly Priced to Reflect the Need for Some General Updating
- Gas Central Heating System & Double Glazed Windows
- ▲ Low Maintenance Gardens to Front & Rear with Side Driveway & Single Garage
- Useful Loft Room Accessed Via a Fixed Staircase & Additional WC
- ▲ Kitchen with A Generous Range of Fitted Units & Built-In Oven & Hob
- Redesigned Shower Room with Tiling to Walls & Floor

£172,950

Michael Poole sales | lettings | auctions

Sensibly priced to reflect the need for some general updating and offered for sale with the benefit of no onward chain, a two bedroom semi-detached bungalow set within this popular Eaglescliffe development, located within a pleasant cul-de-sac which offers convenient access to shopping facilities and transport links.

# **GARDENS & GARAGE**

Low maintenance blue slate area to the front with an impressed concrete driveway providing off street parking and leading to the garage with double timber access doors, power points and lighting. The rear garden is also finished in impressed concrete and there are two timber sheds.